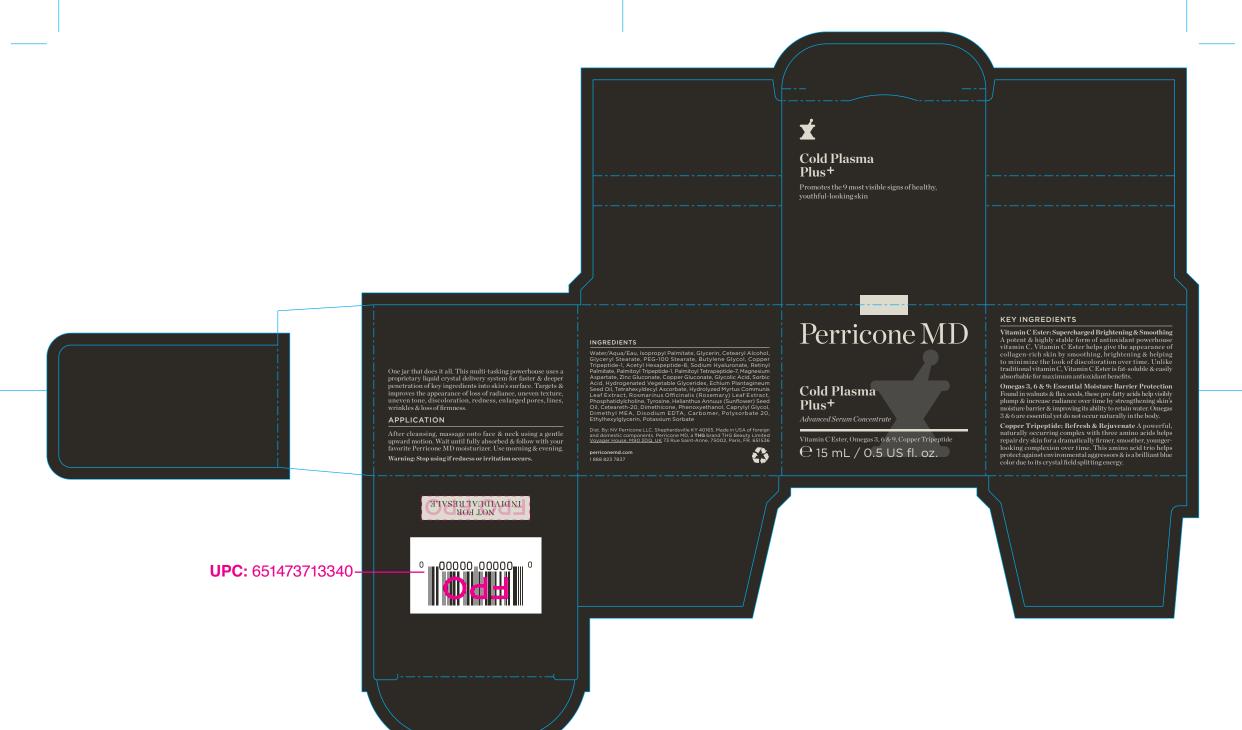

Perricone NP Facial .5 oz Jar 17S0905E2C 53.975 x 53.975 x 45.244 2+1/8 x 2+1/8 x 1+25/32 10/31/2017 11+3/4 x 7+7/32 printed

## \*\*Gloss & Matte Lamination in Hidden Layers\*\*

| Perricone MD  ARTWORK IS PROPERTY OF PERRICONE MD & MUST BE RETURNED TO: 600 MONTGOMERY ST.   STE. 2500 • SAN FRANCISCO, CA 94111 • 201-232-6529 |                               |  |  |  |
|--------------------------------------------------------------------------------------------------------------------------------------------------|-------------------------------|--|--|--|
| PRODUCT LINE: Cold Plasma Plus+                                                                                                                  | START DATE: 02/03/22          |  |  |  |
| PRODUCT: Advanced Serum Concentrate 0.5oz Jar FC                                                                                                 | DUE DATE: N/A                 |  |  |  |
| PART #: 651536                                                                                                                                   | SHIP TO TRADE (STT): N/A      |  |  |  |
| UPC: 651473713340                                                                                                                                | FORMAT SIZE: 17S0905E2C       |  |  |  |
| SKU #: 53410031                                                                                                                                  | SUBSTRATE: SBS Folding Carton |  |  |  |
| FILE NAME: 651536_CPPP_Face_0.5oz_Jar_FC_GL                                                                                                      |                               |  |  |  |

## PRINTING INSTRUCTIONS & LAYERS:

Custom Bone, similar to PMS 9043 C.
Please use LAB values: L 87.81, A -0.76 / B 6.93

Anti-Scuff Matte Lamination

PMS Black Flood prints 2 hits. Front M&P K/O's on second hit

Spot Gloss

| INCLLISTING • INDICATE THE R&D NUMBER, BULK CODE % DESCRIPTION FOR THE PRODUCT OR MULTIPLE PRODUCTS. |                |                                |     |          |  |  |
|------------------------------------------------------------------------------------------------------|----------------|--------------------------------|-----|----------|--|--|
| ENG/FORMULA#                                                                                         | MASS/BULK CODE | DESCRIPTION WIP IRC#           |     | WIP UPC# |  |  |
| N/A                                                                                                  | N/A            | Cold Plasma Plus+ Face 0.5 oz. | N/A | N/A      |  |  |
|                                                                                                      |                |                                |     |          |  |  |
|                                                                                                      |                |                                |     |          |  |  |
|                                                                                                      |                |                                |     |          |  |  |
|                                                                                                      |                |                                |     |          |  |  |

| HISTORY  • CREATIVE PLEASE DATE, INITIAL AND DESCRIBE CHANGES TO THE MECHANICAL. |         |            |                        |  |
|----------------------------------------------------------------------------------|---------|------------|------------------------|--|
| DATE                                                                             | INITIAL | REVISION # | DESCRIPTION            |  |
| 02/03/22                                                                         | CNB     | 1          | Mechanical created     |  |
| 02/07/22                                                                         | CNB     | 2          | Revisions per mark ups |  |
| 02/22/22                                                                         | CNB     | 3          | Revisions per mark ups |  |
| 02/24/22                                                                         | CNB     | 4          | Realigned text         |  |
|                                                                                  |         |            |                        |  |
|                                                                                  |         |            |                        |  |
|                                                                                  |         |            |                        |  |
|                                                                                  |         |            |                        |  |
|                                                                                  |         |            |                        |  |
|                                                                                  |         |            |                        |  |
|                                                                                  |         |            |                        |  |

FINAL APPROVED MECHANICAL AS OF 02.25.22